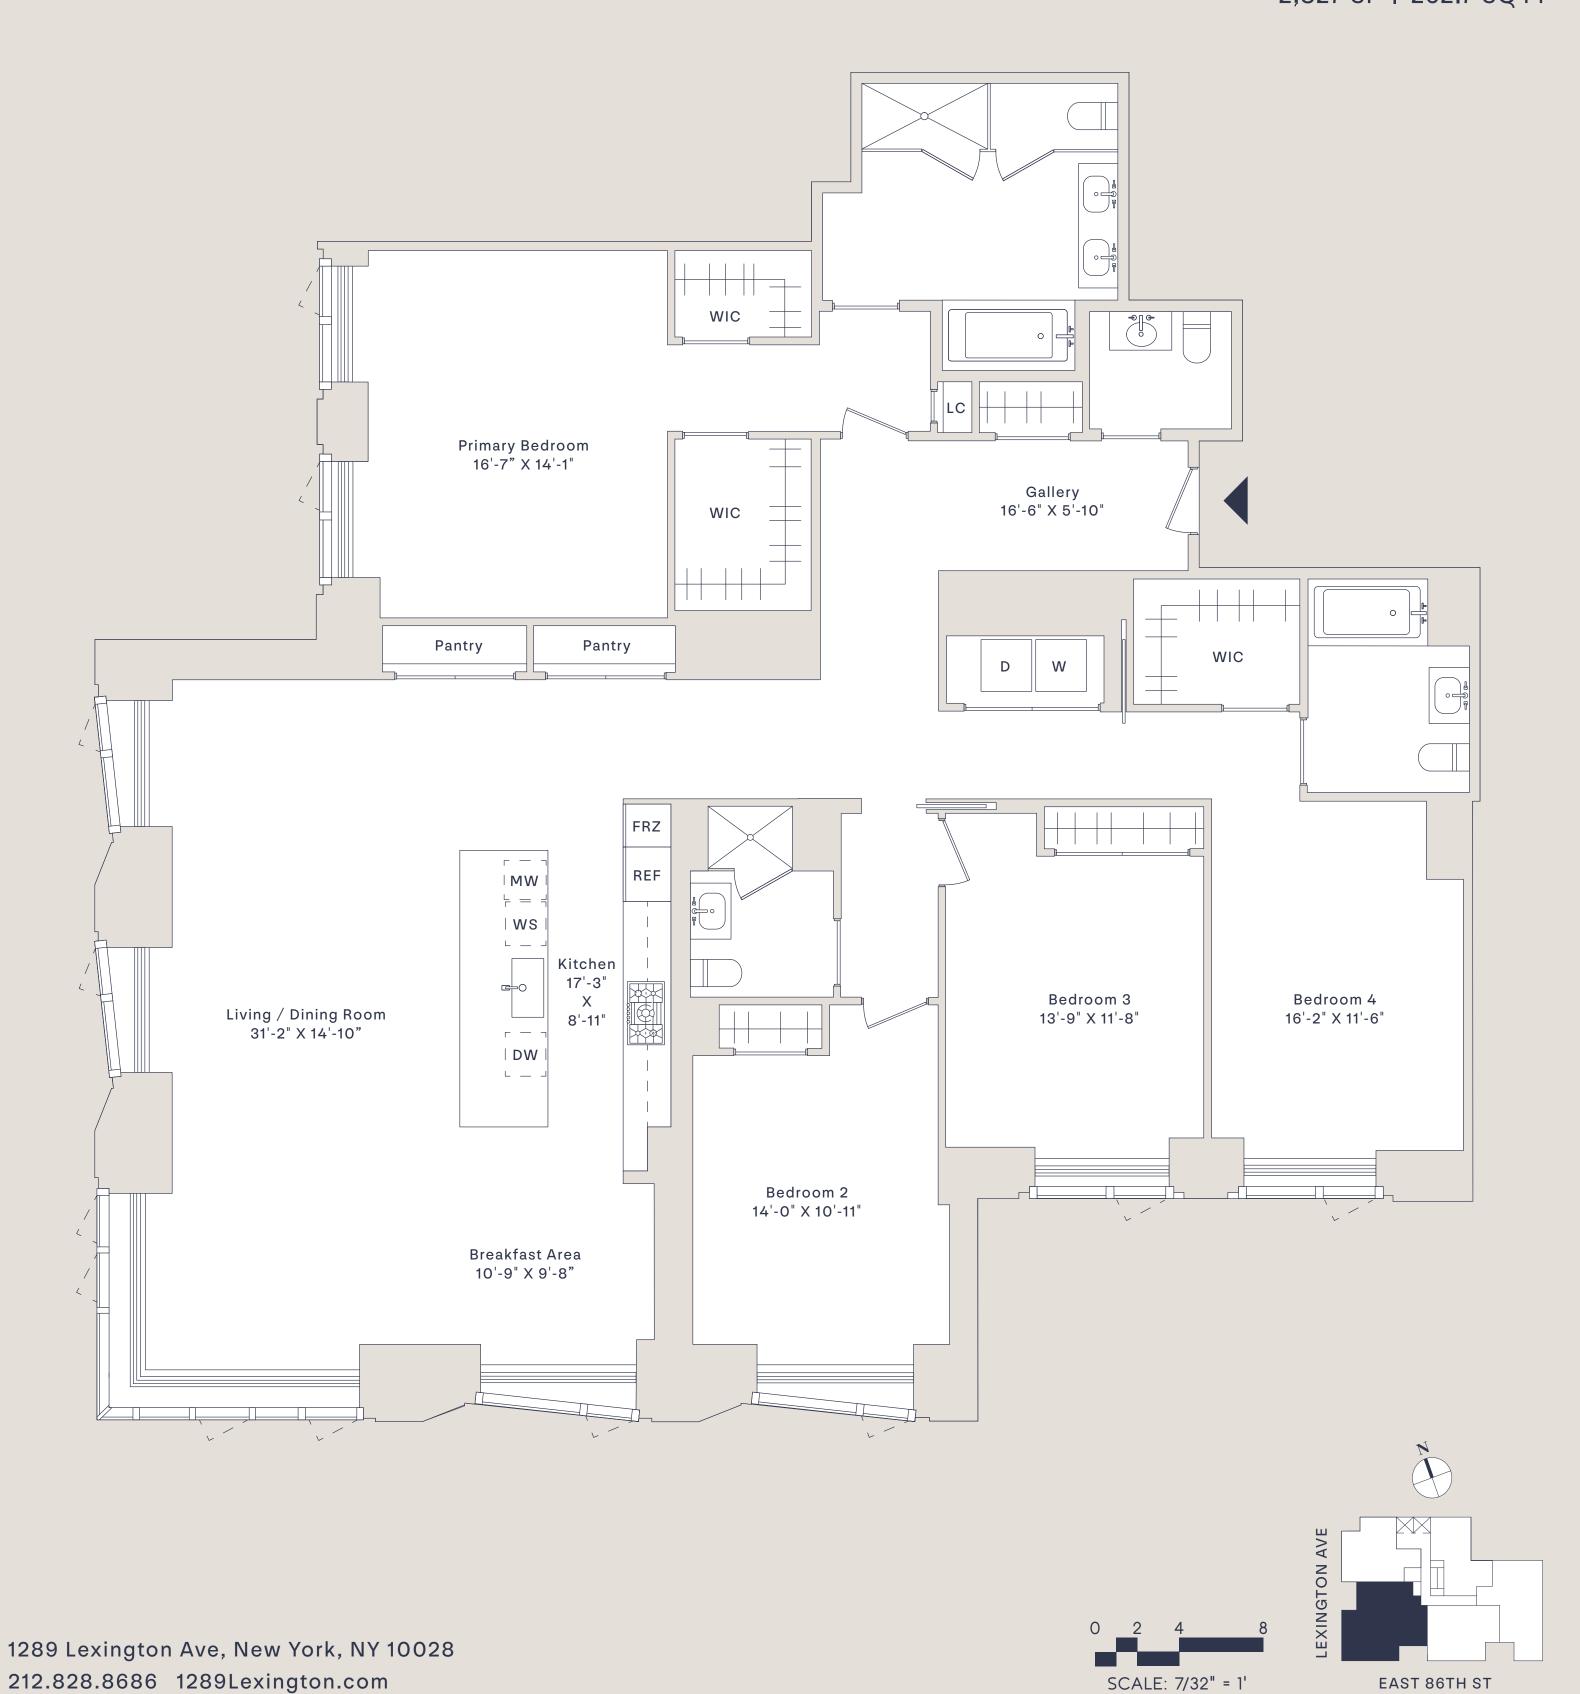

4 Bedrooms 3.5 Baths 2,827 SF | 262.7 SQ M

All dimensions and square footages are approximate and subject to, among other things, normal construction variances and tolerances. Square footage exceeds the usable floor area. Sponsor reserves the right to make changes in accordance with the terms of the Offering Plan, as amended ("Plan"). In the event of any inconsistency between this floor plan and the floor plans contained in the Plan, the floor plans contained in the Plan shall prevail and control. Plans and dimensions may contain minor variations from floor to floor. Any depictions of personal or condominium property, including, without limitation, any interior and exterior decorations, furniture, furnishings, fixtures, appliances, and landscaping (including the maturity of growth of landscaping), are for illustrative and conceptual purposes only. No representation or warranty is made that a unit owner will be able to implement the furniture layout shown above. Sponsor makes no representations or warranties except as may be set forth in the Plan. THE COMPLETE OFFERING TERMS ARE IN AN OFFERING PLAN AVAILABLE FROM SPONSOR. FILE NO. CD17-0315. SPONSOR: 86LEX OWNER, LLC, 445 PARK AVENUE, SUITE 1902, NEW YORK, NY 10022. EQUAL HOUSING OPPORTUNITY.