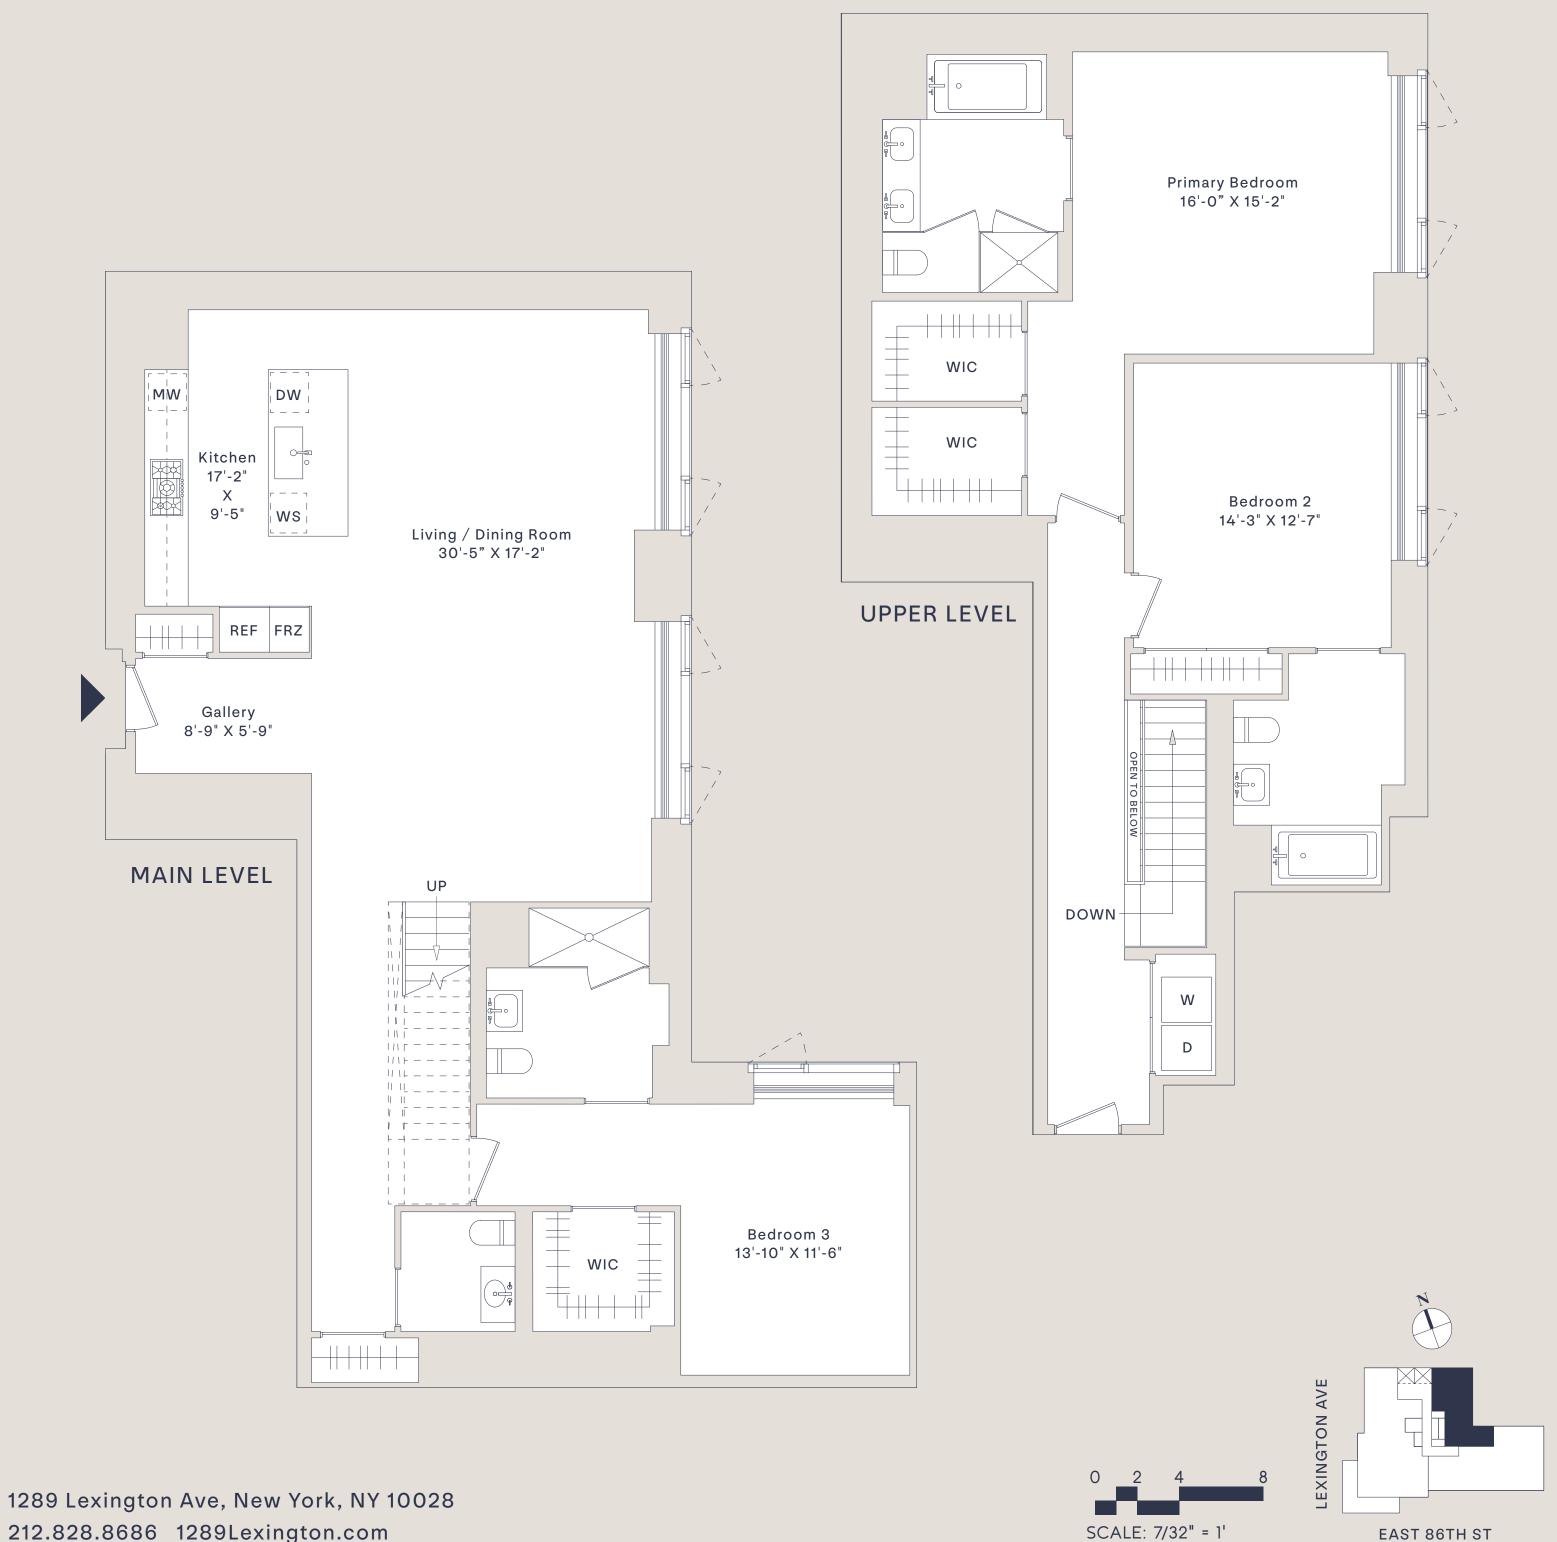

## 16C & 18C

**3** Bedrooms 3.5 Baths Total: 2,792 SF | 259.4 SQ M Main: 1,548 SF | 143.8 SQ M Upper: 1,244 SF | 115.6 SQ M

212.828.8686 1289Lexington.com

ZECKENDORF MARKETING, LLC

Brown Harris Stevens

All dimensions and square footages are approximate and subject to, among other things, normal construction variances and tolerances. Square footage exceeds the usable floor area. Sponsor reserves the right to make changes in accordance with the terms of the Offering Plan, as amended ("Plan"). In the event of any inconsistency between this floor plan and the floor plans contained in the Plan, the floor plans contained in the Plan shall prevail and control. Plans and dimensions may contain minor variations from floor to floor. Any depictions of personal or condominium property, including, without limitation, any interior and exterior decorations, furniture, furnishings, fixtures, appliances, and landscaping (including the maturity of growth of landscaping), are for illustrative and conceptual purposes only. No representation or warranty is made that a unit owner will be able to implement the furniture layout shown above. Sponsor makes no representations or warranties except as may be set forth in the Plan. THE COMPLETE OFFERING TERMS ARE IN AN OFFERING PLAN AVAILABLE FROM SPONSOR. FILE NO. CD17-0315. SPONSOR: 86LEX OWNER, LLC, 445 PARK AVENUE, SUITE 1902, NEW YORK, NY 10022. EQUAL HOUSING OPPORTUNITY.