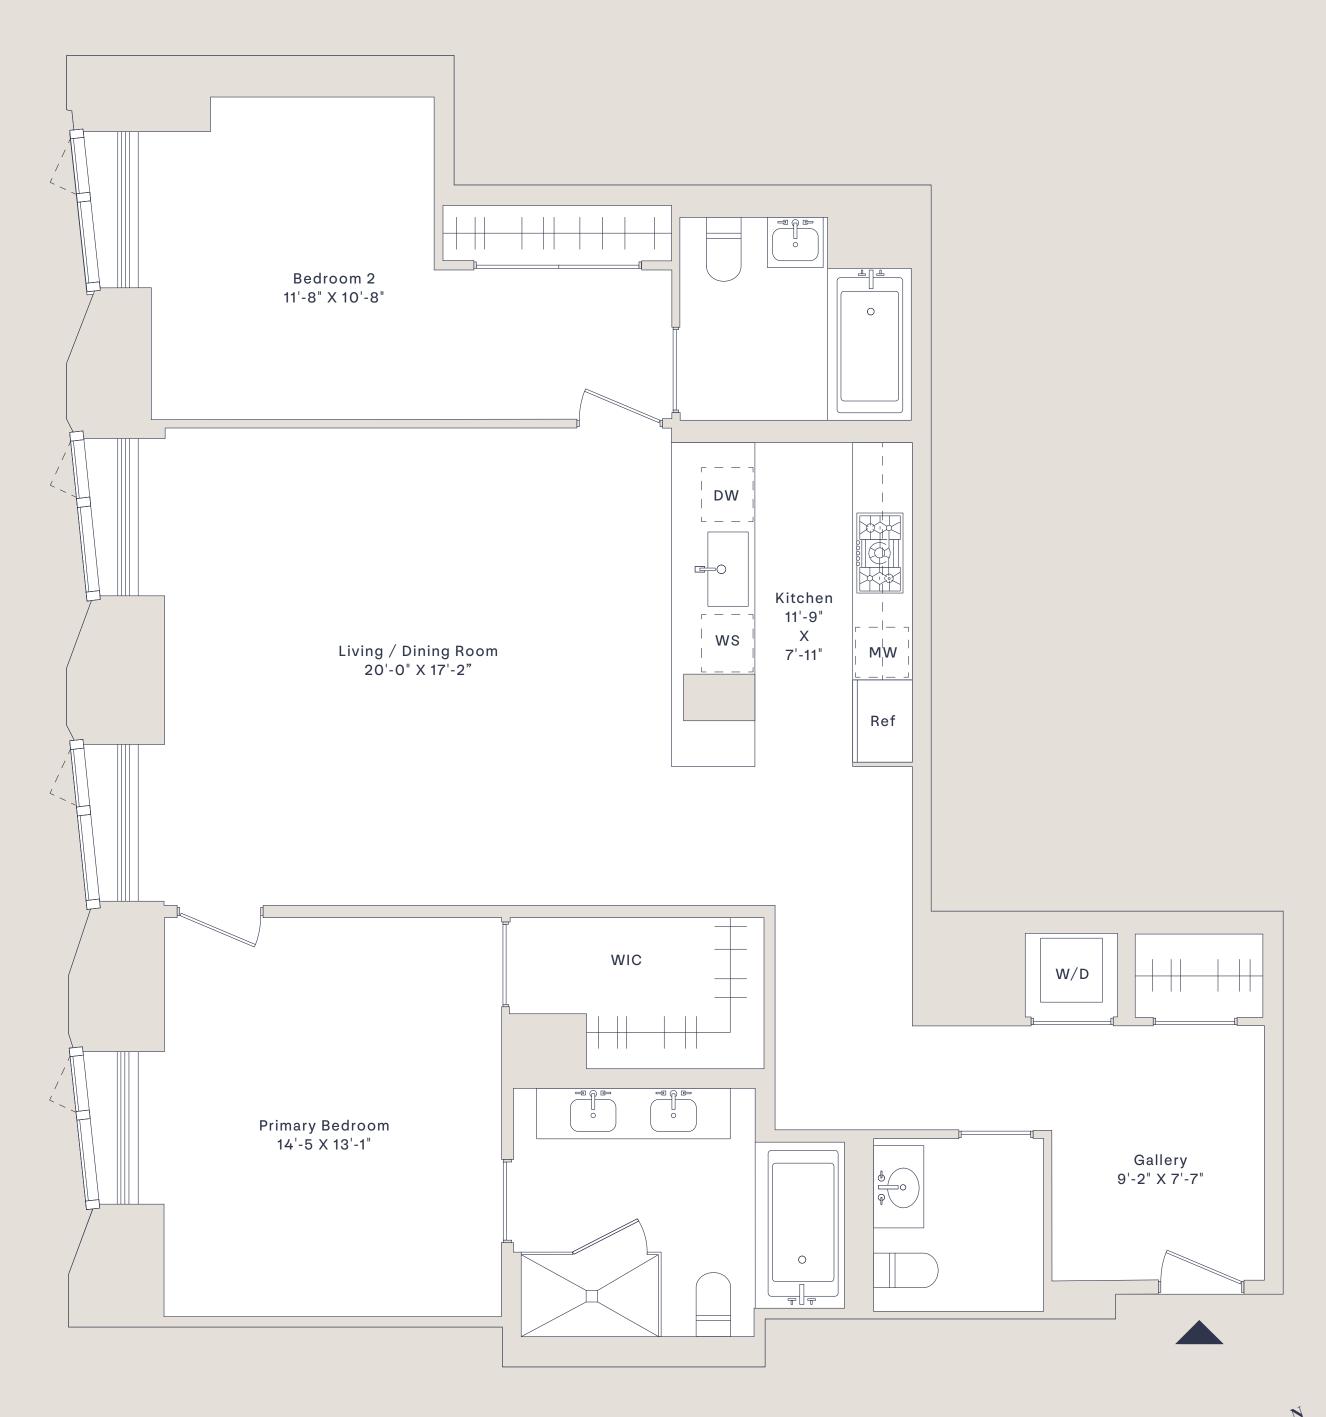

4A
2 Bedrooms
2.5 Baths
1,526 SF | 141.8 SQ M

1289 Lexington Ave, New York, NY 10028 212.828.8686 1289Lexington.com

ZECKENDORF MARKETING, LLC

All dimensions and square footages are approximate and subject to, among other things, normal construction variances and tolerances. Square footage exceeds the usable floor area. Sponsor reserves the right to make changes in accordance with the terms of the Offering Plan, as amended ("Plan"). In the event of any inconsistency between this floor plan and the floor plans contained in the Plan, the floor plans contained in the Plan shall prevail and control. Plans and dimensions may contain minor variations from floor to floor. Any depictions of personal or condominium property, including, without limitation, any interior and exterior decorations, furniture, furnishings, fixtures, appliances, and landscaping (including the maturity of growth of landscaping), are for illustrative and conceptual purposes only. No representation or warranty is made that a unit owner will be able to implement the furniture layout shown above. Sponsor makes no representations or warranties except as may be set forth in the Plan. THE COMPLETE OFFERING TERMS ARE IN AN OFFERING PLAN AVAILABLE FROM SPONSOR. FILE NO. CD17-0315. SPONSOR: 86LEX OWNER, LLC, 445 PARK AVENUE, SUITE 1902, NEW YORK, NY 10022. EQUAL HOUSING OPPORTUNITY.