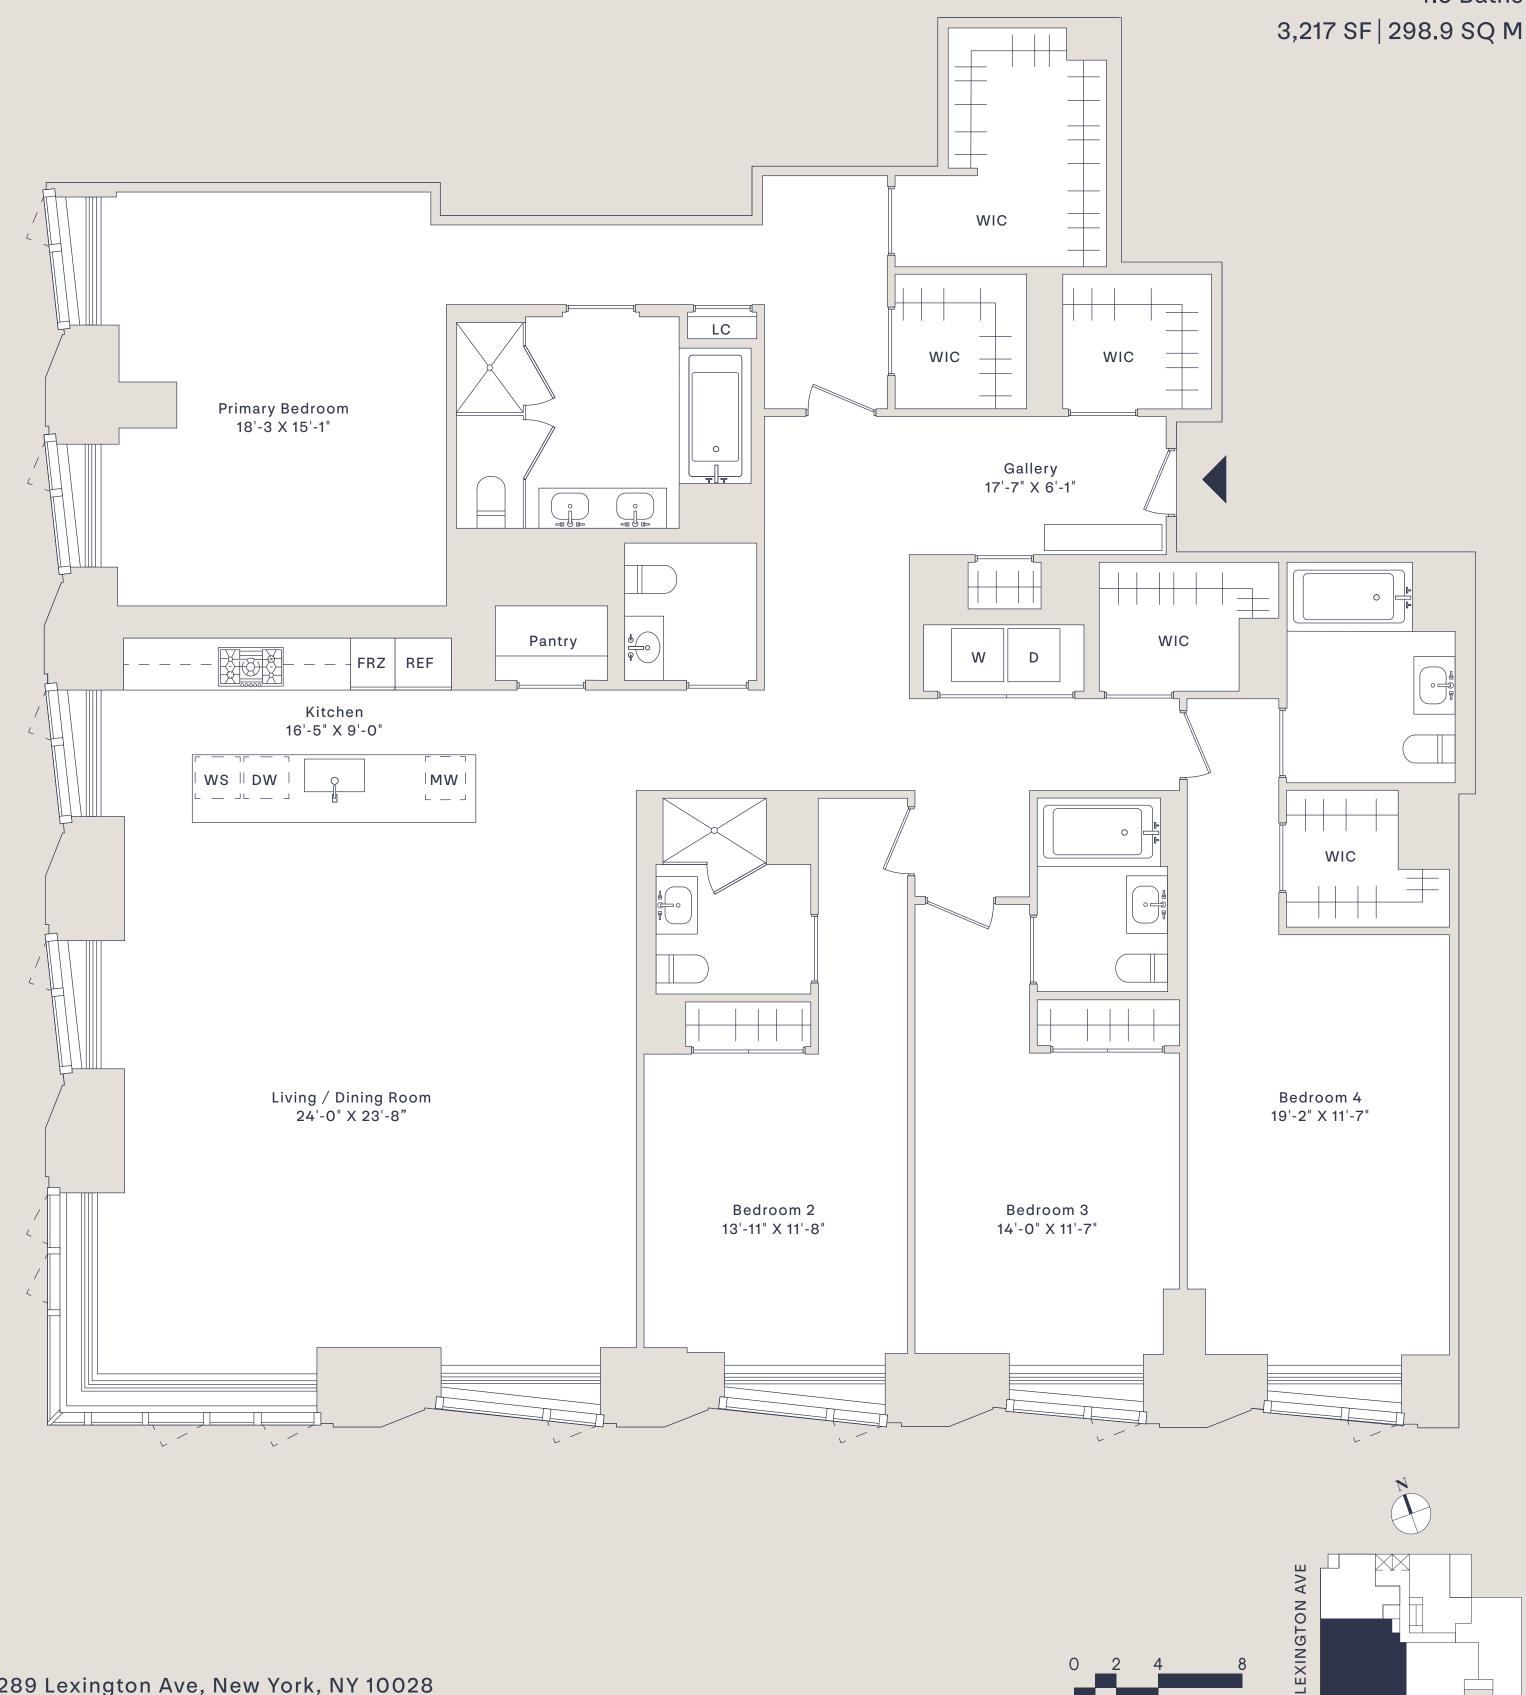

4 Bedrooms 4.5 Baths

1289 Lexington Ave, New York, NY 10028 212.828.8686 1289Lexington.com

All dimensions and square footages are approximate and subject to, among other things, normal construction variances and tolerances. Square footage exceeds the usable floor area. Sponsor reserves the right to make changes in accordance with the terms of the Offering Plan, as amended ("Plan"). In the event of any inconsistency between this floor plan and the floor plans contained in the Plan, the floor plans contained in the Plan shall prevail and control. Plans and dimensions may contain minor variations from floor to floor. Any depictions of personal or condominium property, including, without limitation, any interior and exterior decorations, furniture, furnishings, fixtures, appliances, and landscaping (including the maturity of growth of landscaping), are for illustrative and conceptual purposes only. No representation or warranty is made that a unit owner will be able to implement the furniture layout shown above. Sponsor makes no representations or warranties except as may be set forth in the Plan. THE COMPLETE OFFERING TERMS ARE IN AN OFFERING PLAN AVAILABLE FROM SPONSOR. FILE NO. CD17-0315. SPONSOR: 86LEX OWNER, LLC, 445 PARK AVENUE, SUITE 1902, NEW YORK, NY 10022. EQUAL HOUSING OPPORTUNITY.