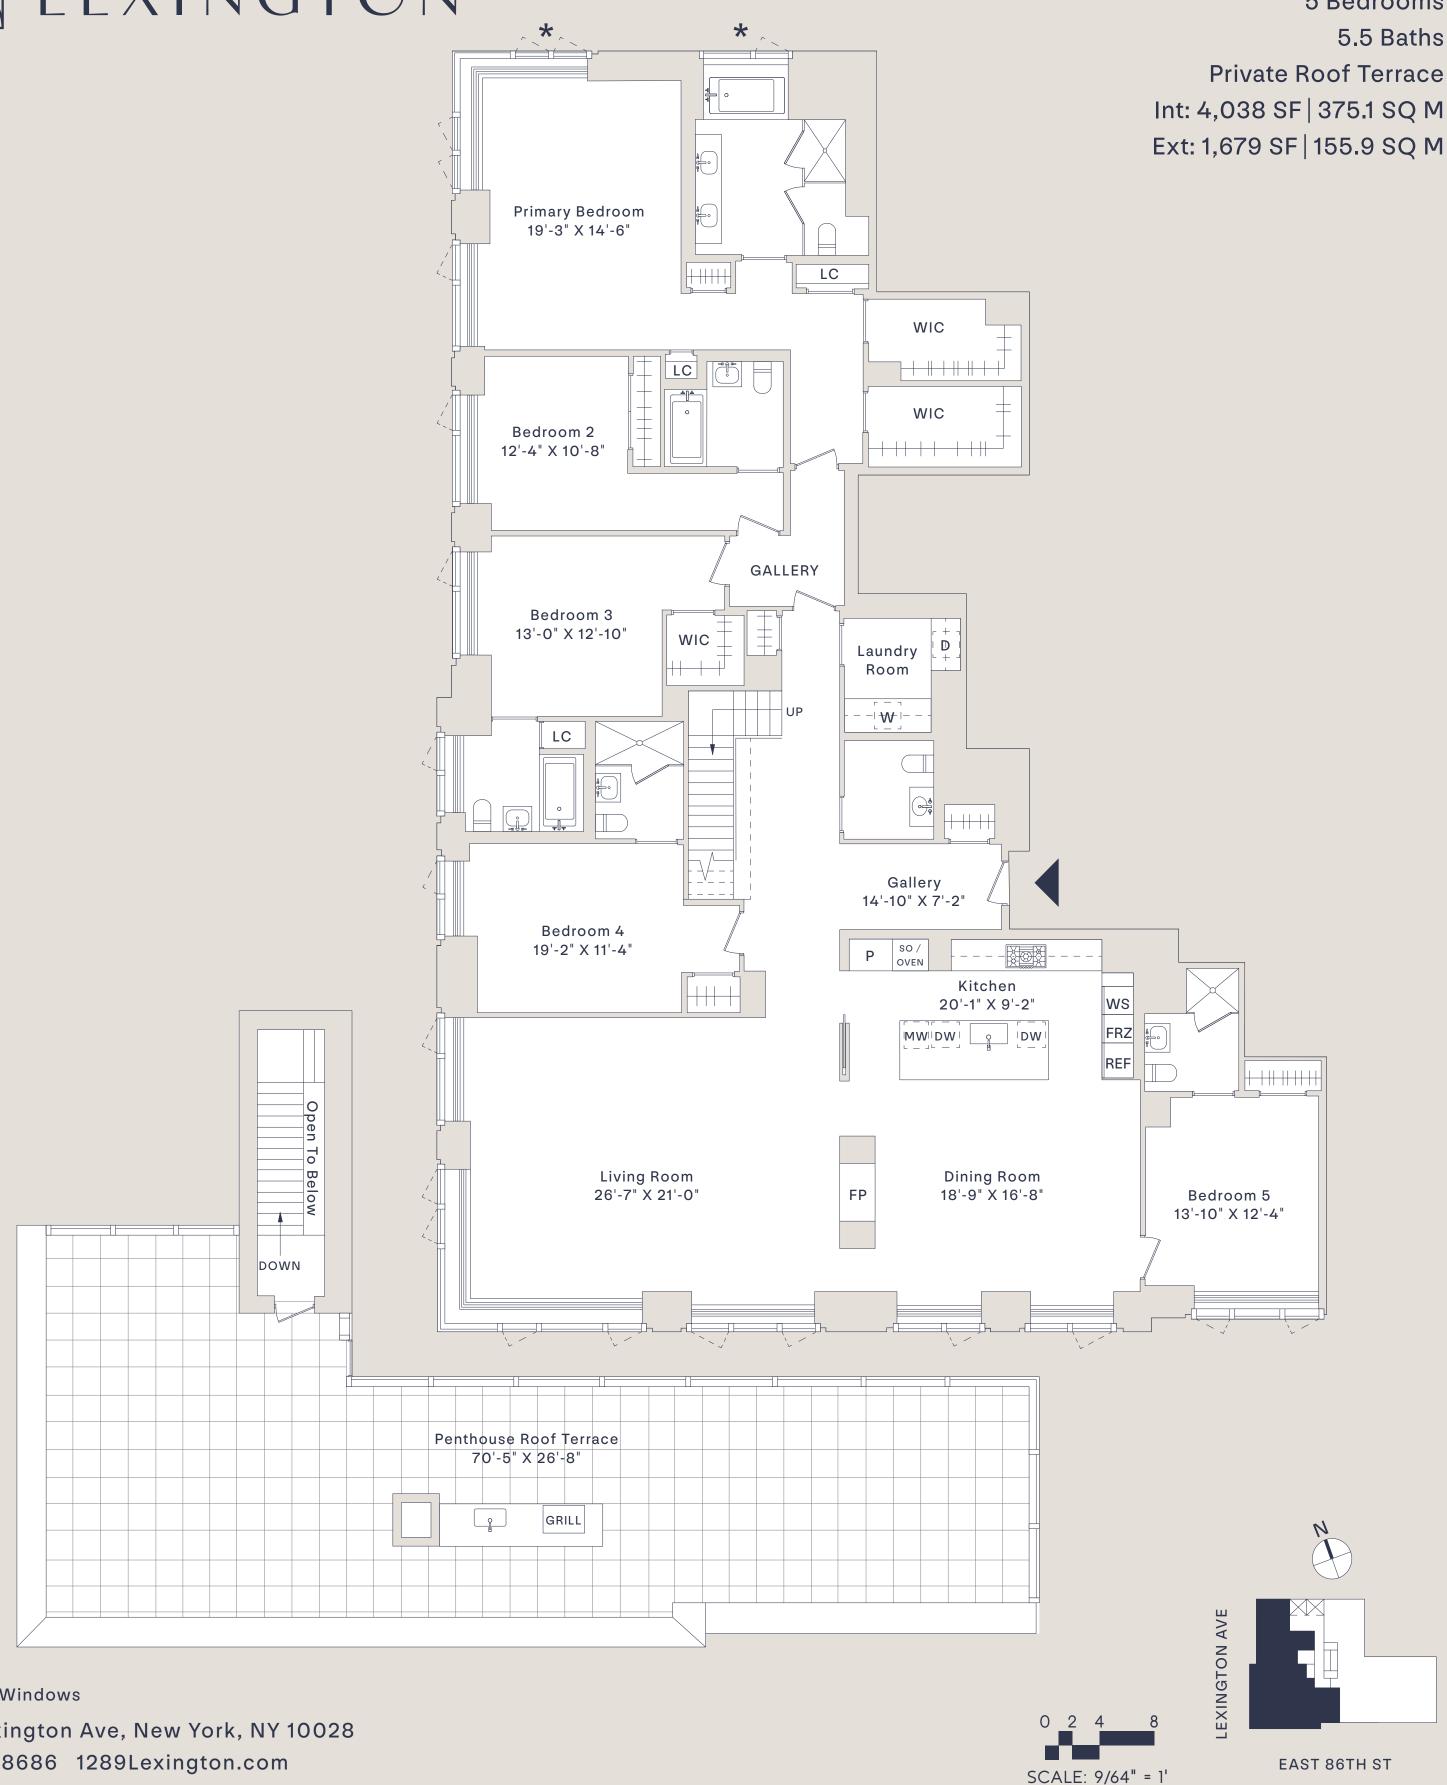

## PHA

5 Bedrooms

\*Lot Line Windows

1289 Lexington Ave, New York, NY 10028 212.828.8686 1289Lexington.com

All dimensions and square footages are approximate and subject to, among other things, normal construction variances and tolerances. Square footage exceeds the usable floor area. Sponsor reserves the right to make changes in accordance with the terms of the Offering Plan, as amended ("Plan"). In the event of any inconsistency between this floor plan and the floor plans contained in the Plan, the floor plans contained in the Plan shall prevail and control. Plans and dimensions may contain minor variations from floor to floor. Any depictions of personal or condominium property, including, without limitation, any interior and exterior decorations, furniture, furnishings, fixtures, appliances, and landscaping (including the maturity of growth of landscaping), are for illustrative and conceptual purposes only. No representation or warranty is made that a unit owner will be able to implement the furniture layout shown above. Sponsor makes no representations or warranties except as may be set forth in the Plan. THE COMPLETE OFFERING TERMS ARE IN AN OFFERING PLAN AVAILABLE FROM SPONSOR. FILE NO. CD17-0315. SPONSOR: 86LEX OWNER, LLC, 445 PARK AVENUE, SUITE 1902, NEW YORK, NY 10022. EQUAL HOUSING OPPORTUNITY.